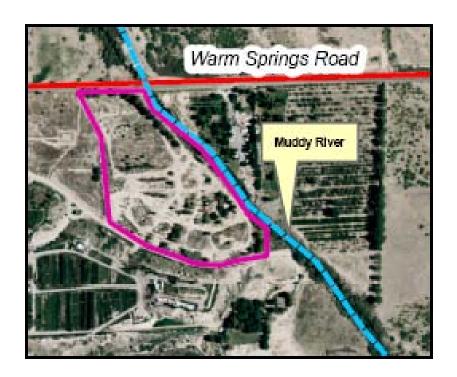

#### Muddy River Property Management Overview of Properties

- "Alamo" property
  - 12+ acres on Muddy River

**Overview of Properties** 