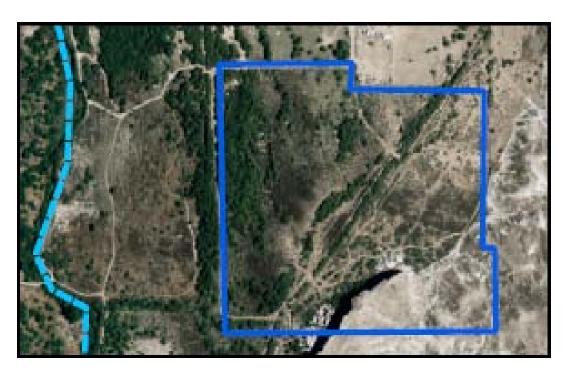

#### Muddy River Property Management Overview of Properties

Alamo

Perkins

Henrie

#### Muddy River Property Management Overview of Properties

- "Alamo" property
  - 12+ acres on Muddy River

**Overview of Properties** 

### "Perkins" property

- 71+ acres on the Muddy River
- Three separate parcels
- Remote location

**Overview of Properties** 

### "Henrie" property

- 35+ acres in the Muddy River region (off river)
- Remote location

- History
- Overview of Properties
- Purpose
- Future Management Actions