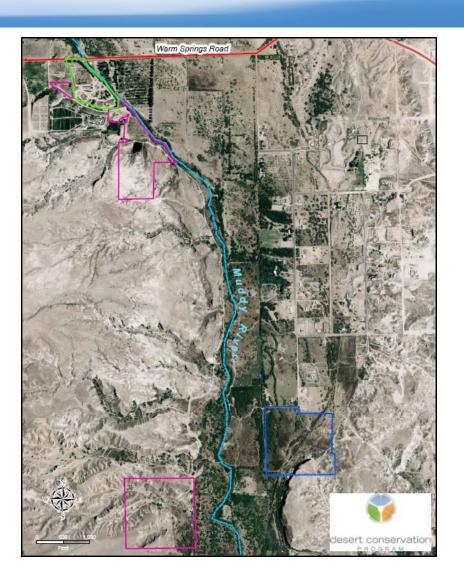

#### Muddy River Property Management Overview of Properties

Alamo

Perkins

Henrie

#### Muddy River Property Management Overview of Properties

- "Alamo" property
  - 12+ acres on Muddy River

**Overview of Properties** 

### "Perkins" property

- 71+ acres on the Muddy River
- Three separate parcels
- Remote location

**Overview of Properties** 

### "Henrie" property

- 35+ acres in the Muddy River region (off river)
- Remote location

- History
- Overview of Properties
- Purpose
- Future Management Actions