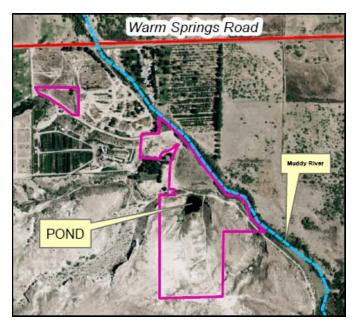

#### Muddy River Property Management Overview of Properties

Alamo

Perkins

Henrie

#### Muddy River Property Management Overview of Properties

- "Alamo" property
  - 12+ acres on Muddy River

**Overview of Properties** 

### "Perkins" property

- 71+ acres on the Muddy River
- Three separate parcels
- Remote location

**Overview of Properties** 

### "Henrie" property

- 35+ acres in the Muddy River region (off river)
- Remote location

- History
- Overview of Properties
- Purpose
- Future Management Actions