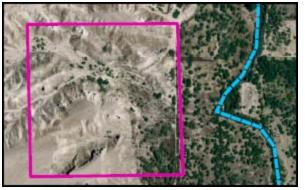

### "Perkins" property

- 71+ acres on the Muddy River
- Three separate parcels
- Remote location

**Overview of Properties** 

### "Henrie" property

- 35+ acres in the Muddy River region (off river)
- Remote location

- History
- Overview of Properties
- Purpose
- Future Management Actions