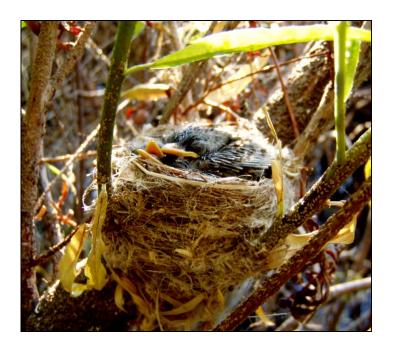

# Muddy River Property Management Purpose

 To maintain or increase habitat value for species covered by the MSHCP

# Muddy River Property Management Purpose

- To maintain or increase habitat value for species covered by the MSHCP
  - Required as mitigation in desert riparian

# Muddy River Property Management Purpose

- To maintain or increase habitat value for species covered by the MSHCP
  - Required as mitigation in desert riparian
  - Long-term conservation and management